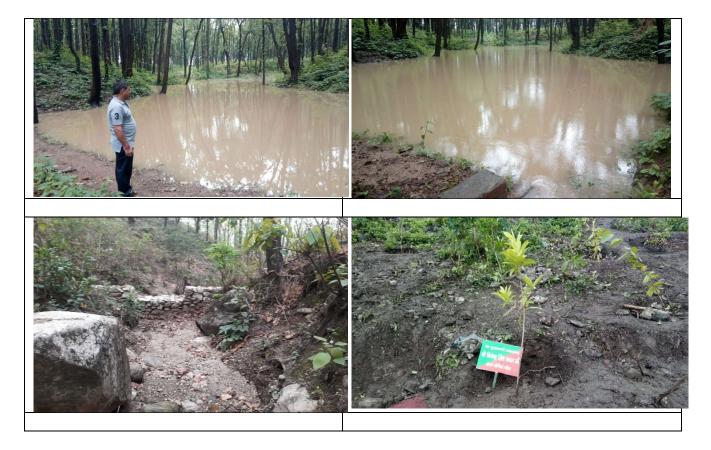

## **Photo Gallery:**

- 1. Soil & Water Conservation Works; i.e Ponds, Contour Trenches, Wire Crates, R.R. Dry Check Dams, Percolation Tanks.
- 2. Plantation Works.

#### (1<sup>st</sup> October to 31<sup>st</sup> December 2018)

| Quantifiable<br>Deliverables                                                                                                                         | Monitoring Indicators                                                                                                                                      | Progress made against<br>deliverables in terms of<br>monitoring Indicators     | Supportive<br>Documents (PDF,<br>Word, Excel, JPG,<br>TIFT) |
|------------------------------------------------------------------------------------------------------------------------------------------------------|------------------------------------------------------------------------------------------------------------------------------------------------------------|--------------------------------------------------------------------------------|-------------------------------------------------------------|
| 1                                                                                                                                                    | 2                                                                                                                                                          | 3                                                                              | 4                                                           |
| RIVER Rejuvenation<br>Model based on<br>plantation of Baanj,<br>Bamboo and other<br>suitable species at<br>degraded forest of<br>Chamasari (135 ha.) | Plantation Activities<br>completed (ha.)                                                                                                                   | 75 ha. ASW                                                                     | Attachment no. 1                                            |
| Catchment treatment<br>of spring sheds and<br>streams (16 no.)                                                                                       | Periodic submission of<br>Baseline Surveys and<br>Assessment Reports for no.<br>of spring sheds and streams<br>treated etc.                                | Baseline Survey is in progress<br>and report will be submitted<br>afterwards.  |                                                             |
|                                                                                                                                                      | No. of water harvesting structures made.                                                                                                                   | Wire Crates03 no.<br>R.R. Dry Check Dam-05 no<br>Creation of Kacha Ponds-12 no |                                                             |
| Improved river flow<br>and ecology through<br>eco-conservation, as<br>compared to the<br>baseline data/ status                                       | No. of Awareness Raising /<br>Capacity Building<br>(No. of Rural Youth,<br>No. of Women and<br>Total no. of Beneficiaries)                                 |                                                                                |                                                             |
| submitted.                                                                                                                                           | Policy/ strategic<br>framework/ draft (No.) on<br>Strategic Framework on<br>River and Riverine<br>Biodiversity Rejuvenation;                               |                                                                                |                                                             |
|                                                                                                                                                      | Knowledge Products (Nos.)<br>Including River<br>Rejuvenation Models and<br>Practices, Spring sheds/<br>Streams Treatment Report,<br>Riverine Biodiversity. |                                                                                |                                                             |

#### (1<sup>st</sup> October to 31<sup>st</sup> December 2018)

| Head                                                                                                                                                                                                                                                                                                                                                                                      | Total Budget<br>Allocated<br>(Rs.) | Expenses<br>Incurred (Rs.)                                                              | The Balance<br>Amount (Rs) | Supportive<br>Documents (PDF,<br>Word, Excel, JPG,<br>TIFT) |
|-------------------------------------------------------------------------------------------------------------------------------------------------------------------------------------------------------------------------------------------------------------------------------------------------------------------------------------------------------------------------------------------|------------------------------------|-----------------------------------------------------------------------------------------|----------------------------|-------------------------------------------------------------|
| 1                                                                                                                                                                                                                                                                                                                                                                                         | 2                                  | 3                                                                                       | 4                          | 5                                                           |
| <ul> <li>A. Recurring</li> <li>Activities &amp; other projects cost: <ul> <li>(1) Plantation (ASW-75) nos;</li> <li>(2) Planting Works-75 Ha.</li> <li>(3) Maintainance-75 ha.),</li> <li>(4) Contour Trenching 200/ha<br/>in 530 ha.</li> <li>(5) Percolation Tanks 10<br/>nos/ha (total 5300 nos),</li> <li>(6) Monitoring and<br/>evaluation and<br/>Awareness.</li> </ul> </li> </ul> | 1,04,00,000                        | 466150<br>(Planting-75 ha.)<br><br>590486<br>(Misc.)<br>Total: 1056636                  | (-) 2250517                | Compiled Report (Excel)<br>1. Raipur<br>2. Mussoorie        |
| <ul> <li>B. Non Recurring</li> <li>(1) Wire Crates Check Dams-<br/>81 nos;</li> <li>(2) R.R. Dry Check Dams-46<br/>nos;</li> <li>(3) Vegetative Check Dams-<br/>51 nos.</li> <li>(4) Creation of Ponds-35 nos.<br/>in all 16 stream<br/>catchments.</li> </ul>                                                                                                                            | 1,79,75,000                        | 167754<br>(03 nos.)<br>353736<br>(05 nos.)<br><br>793256<br>(12 nos.)<br>Total: 1314746 | 2932441                    |                                                             |
|                                                                                                                                                                                                                                                                                                                                                                                           |                                    |                                                                                         |                            |                                                             |
| Total                                                                                                                                                                                                                                                                                                                                                                                     | 2,83,75,000                        | 23,71,382                                                                               | 6,81,924                   |                                                             |