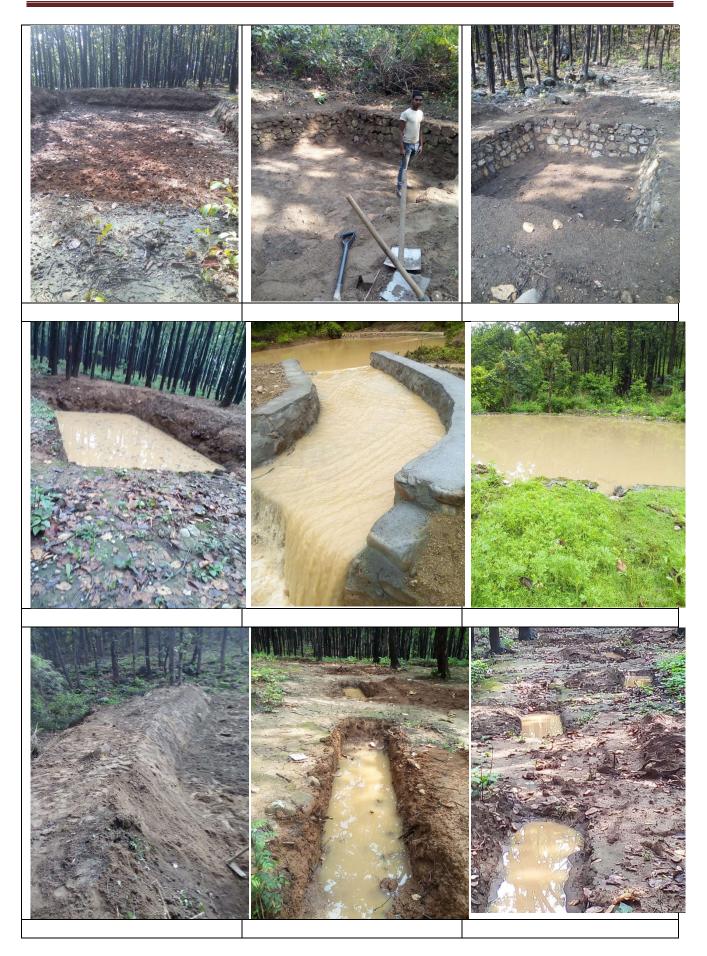

## **Photo Gallery:**

- 1. Soil & Water Conservation Works; i.e Ponds, Contour Trenches, Wire Crates, R.R. Dry Check Dams, Percolation Tanks.
- 2. Plantation Works.

#### (1<sup>st</sup> October to 31<sup>st</sup> December 2018)

| Quantifiable<br>Deliverables                                                                                                                         | Monitoring Indicators                                                                                                                                      | Progress made against<br>deliverables in terms of<br>monitoring Indicators     | Supportive<br>Documents (PDF,<br>Word, Excel, JPG,<br>TIFT) |
|------------------------------------------------------------------------------------------------------------------------------------------------------|------------------------------------------------------------------------------------------------------------------------------------------------------------|--------------------------------------------------------------------------------|-------------------------------------------------------------|
| 1                                                                                                                                                    | 2                                                                                                                                                          | 3                                                                              | 4                                                           |
| RIVER Rejuvenation<br>Model based on<br>plantation of Baanj,<br>Bamboo and other<br>suitable species at<br>degraded forest of<br>Chamasari (135 ha.) | Plantation Activities<br>completed (ha.)                                                                                                                   | 75 ha. ASW                                                                     | Attachment no. 1                                            |
| Catchment treatment<br>of spring sheds and<br>streams (16 no.)                                                                                       | Periodic submission of<br>Baseline Surveys and<br>Assessment Reports for no.<br>of spring sheds and streams<br>treated etc.                                | Baseline Survey is in progress<br>and report will be submitted<br>afterwards.  |                                                             |
|                                                                                                                                                      | No. of water harvesting structures made.                                                                                                                   | Wire Crates03 no.<br>R.R. Dry Check Dam-05 no<br>Creation of Kacha Ponds-12 no |                                                             |
| Improved river flow<br>and ecology through<br>eco-conservation, as<br>compared to the<br>baseline data/ status                                       | No. of Awareness Raising /<br>Capacity Building<br>(No. of Rural Youth,<br>No. of Women and<br>Total no. of Beneficiaries)                                 |                                                                                |                                                             |
| submitted.                                                                                                                                           | Policy/ strategic<br>framework/ draft (No.) on<br>Strategic Framework on<br>River and Riverine<br>Biodiversity Rejuvenation;                               |                                                                                |                                                             |
|                                                                                                                                                      | Knowledge Products (Nos.)<br>Including River<br>Rejuvenation Models and<br>Practices, Spring sheds/<br>Streams Treatment Report,<br>Riverine Biodiversity. |                                                                                |                                                             |

#### (1<sup>st</sup> October to 31<sup>st</sup> December 2018)

| Head                                                                                                                                                                                                                                                                                                                                                                                      | Total Budget<br>Allocated<br>(Rs.) | Expenses<br>Incurred (Rs.)                                                              | The Balance<br>Amount (Rs) | Supportive<br>Documents (PDF,<br>Word, Excel, JPG,<br>TIFT) |
|-------------------------------------------------------------------------------------------------------------------------------------------------------------------------------------------------------------------------------------------------------------------------------------------------------------------------------------------------------------------------------------------|------------------------------------|-----------------------------------------------------------------------------------------|----------------------------|-------------------------------------------------------------|
| 1                                                                                                                                                                                                                                                                                                                                                                                         | 2                                  | 3                                                                                       | 4                          | 5                                                           |
| <ul> <li>A. Recurring</li> <li>Activities &amp; other projects cost: <ul> <li>(1) Plantation (ASW-75) nos;</li> <li>(2) Planting Works-75 Ha.</li> <li>(3) Maintainance-75 ha.),</li> <li>(4) Contour Trenching 200/ha<br/>in 530 ha.</li> <li>(5) Percolation Tanks 10<br/>nos/ha (total 5300 nos),</li> <li>(6) Monitoring and<br/>evaluation and<br/>Awareness.</li> </ul> </li> </ul> | 1,04,00,000                        | 466150<br>(Planting-75 ha.)<br><br>590486<br>(Misc.)<br>Total: 1056636                  | (-) 2250517                | Compiled Report (Excel)<br>1. Raipur<br>2. Mussoorie        |
| <ul> <li>B. Non Recurring</li> <li>(1) Wire Crates Check Dams-<br/>81 nos;</li> <li>(2) R.R. Dry Check Dams-46<br/>nos;</li> <li>(3) Vegetative Check Dams-<br/>51 nos.</li> <li>(4) Creation of Ponds-35 nos.<br/>in all 16 stream<br/>catchments.</li> </ul>                                                                                                                            | 1,79,75,000                        | 167754<br>(03 nos.)<br>353736<br>(05 nos.)<br><br>793256<br>(12 nos.)<br>Total: 1314746 | 2932441                    |                                                             |
|                                                                                                                                                                                                                                                                                                                                                                                           |                                    |                                                                                         |                            |                                                             |
| Total                                                                                                                                                                                                                                                                                                                                                                                     | 2,83,75,000                        | 23,71,382                                                                               | 6,81,924                   |                                                             |